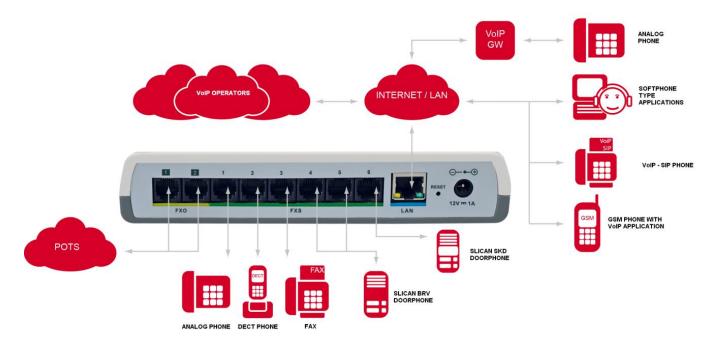

You can log VoIP (SIP) phones into ITS IP PBX or connect ordinary phones and fax machines, door phones and softphone programs. Available models of IP PBX ITS can handle a few to several subscribers.

```
IP PBX Slican ITS
```

#### COMMUNICATION FOR YOU 💼

Small PBX VoIP offers comprehensive communications for businesses and consumers. Attractive price and variety of functions - a combination of IP with TDM telephony, provides cheap, fast and reliable communications across networks for clients requiring stable communication solutions. Slican ITS PBX provides access to Internet telephony without any additional gateways, cards and IP phones, and regular phones achieved more abilities.

#### COMFORT OF SERVICE

Easy installation (Plug & Play) and remote management via LAN or Internet using a web browser, ensures you complete service comfort. ITS PBX works with Slican DPH series PBX door phones. You can conveniently handle through a single device phone calls and open a door or gateway. ITS PBX is equipped with a series of useful features such as, e.g.: LCR, ability to define tasks and constraints by incoming and outgoing calls or 3PTY calls. Slican ITS PBX provides the highest level of service calls and comfort for the user.

### 

Easy to install (Plug&Play), remote management via web browser with ability to update software online. LCR functionality, ability to configure permissions (restrictions) for outgoing and incoming calls. PBX functions: call forwarding, call user group, 3PTY calls, 2 automatic work modes, CLIP, HOLD, 3 DISA announcements (possibility of individual announcements recording), MoH. Different types of ringtones for internal and external connections, work with different VoIP providers, work with analog phones – FAXes, VoIP-SIP phones. Print of connections history and automatic switch of work modes (day/night).